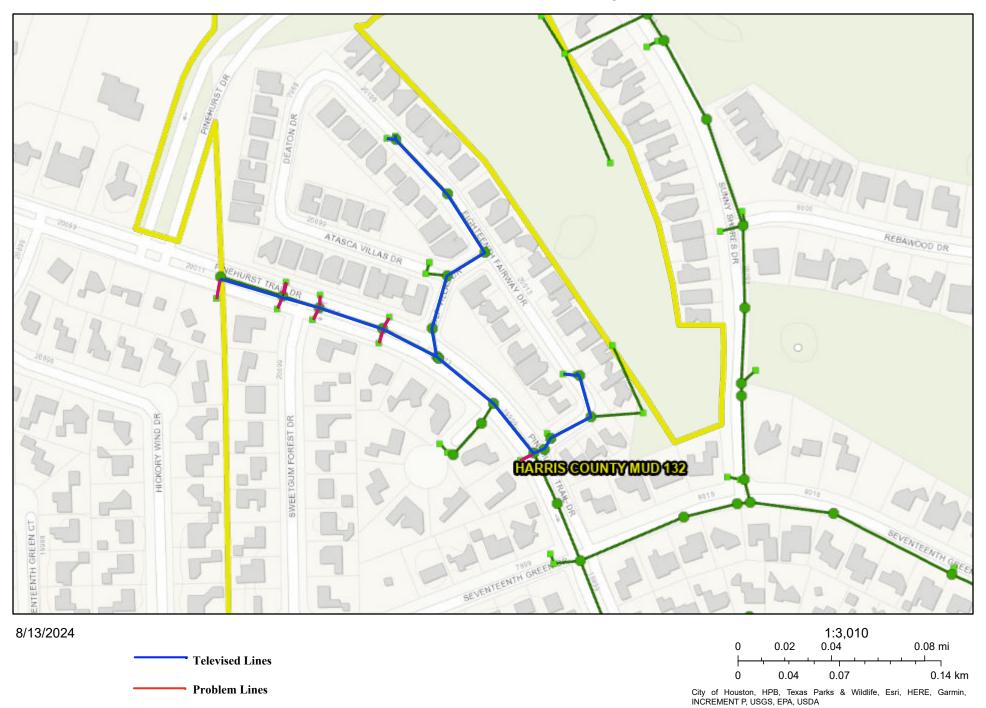

Ms. Jasso reported on District drainage issues. She stated that Lone Star Erosion Control has finished televising and cleaning out the Golf Villas storm drain lines on July 24.

Ms. Jasso reported on the HydroAx Update. She stated that HydroAx began work on Monday, August 5, 2024 and were complete by Friday, August 9, 2024. She noted that the work was strictly for storm damage repair. She noted that HydroAx removed the trees and debris that was agreed upon, however, in order not to damage the golf course cart paths, they did not remove the root balls. She reported that HydroAx and another contractor are investigating ways to remove or demolish the root balls without having to use large equipment.

- 10. **Discuss drainage issues and take any appropriate action.** The President recognized Ms. Jasso, who reviewed televising and drainage maps, copies of which are attached to the Owner's Representative Monthly Report. Mr. Bailey discussed the possibility of building a detention pond near tee box 9 and/or directing storm water flow from the area of The Golf Villas to the Harris County Municipal Utility District No. 151 ditch. He stated that BGE will attempt to meet with Harris County Precinct No. 3 regarding sharing costs.
- 11. Review Engineer's Report, authorize necessary capital projects, authorize capacity commitments, review bids and award construction contracts. The President