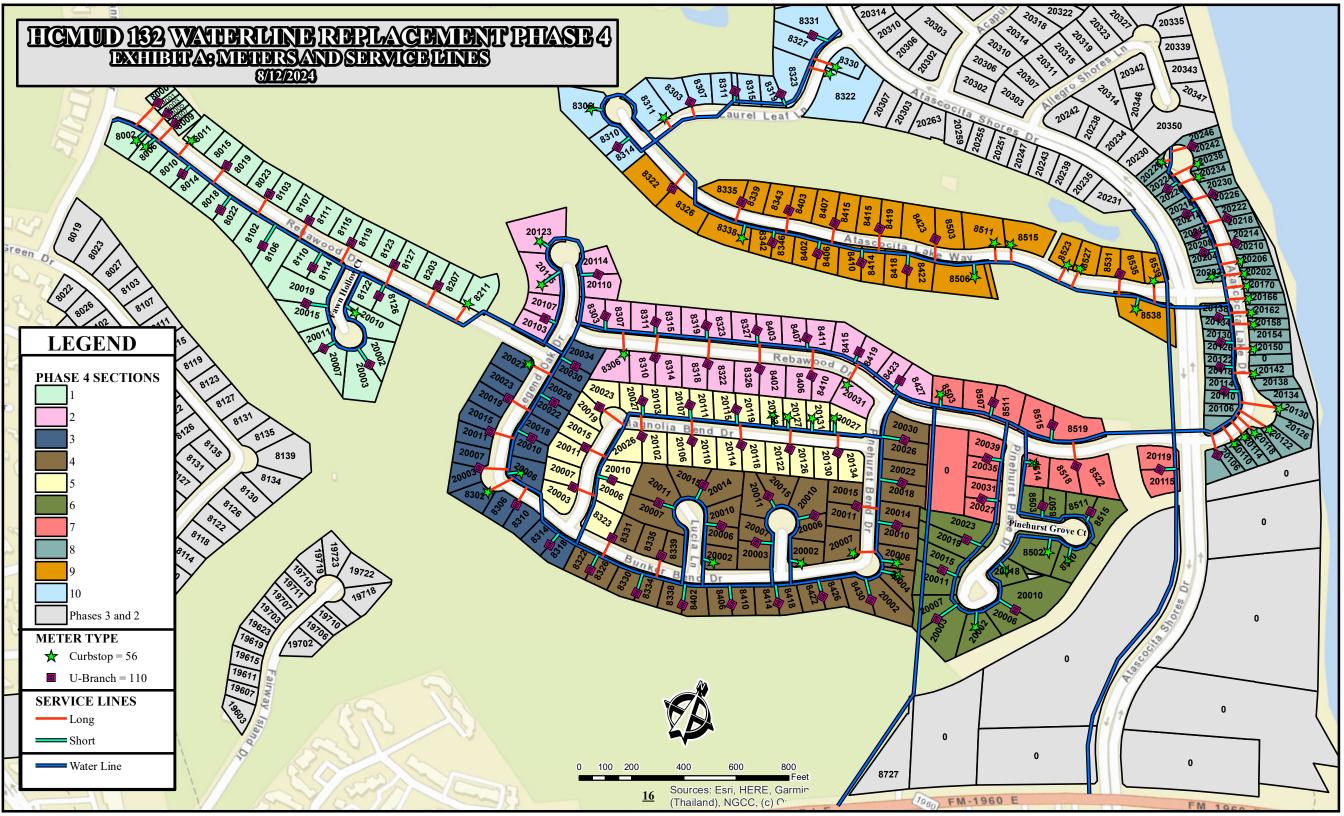

Ms. Jasso reported on Water Line Replacement Phase 4. She stated that Texkota has installed approximately 4,200 feet of pipe, six fire hydrants and 13 gate valves. She noted that they have run into six de-watering areas, which has slightly delayed progress. She stated the contractor has experienced four instances where an unmarked gas line was hit by an excavator or a bore machine.

Mr. Bailey reported on the Waterline Replacement, Phase 4 project, stating that the contractor, Texkota Enterprises, LLC, continues work on the project. He presented and recommended for approval Pay Estimate No. 1 in the amount of \$170,342.10. He also presented Change Order No. 1 and Change Order No. 2 in the amounts of \$25,541.36 and \$12,770.68 for dewatering of bore pits due to the presence of groundwater in the construction areas.