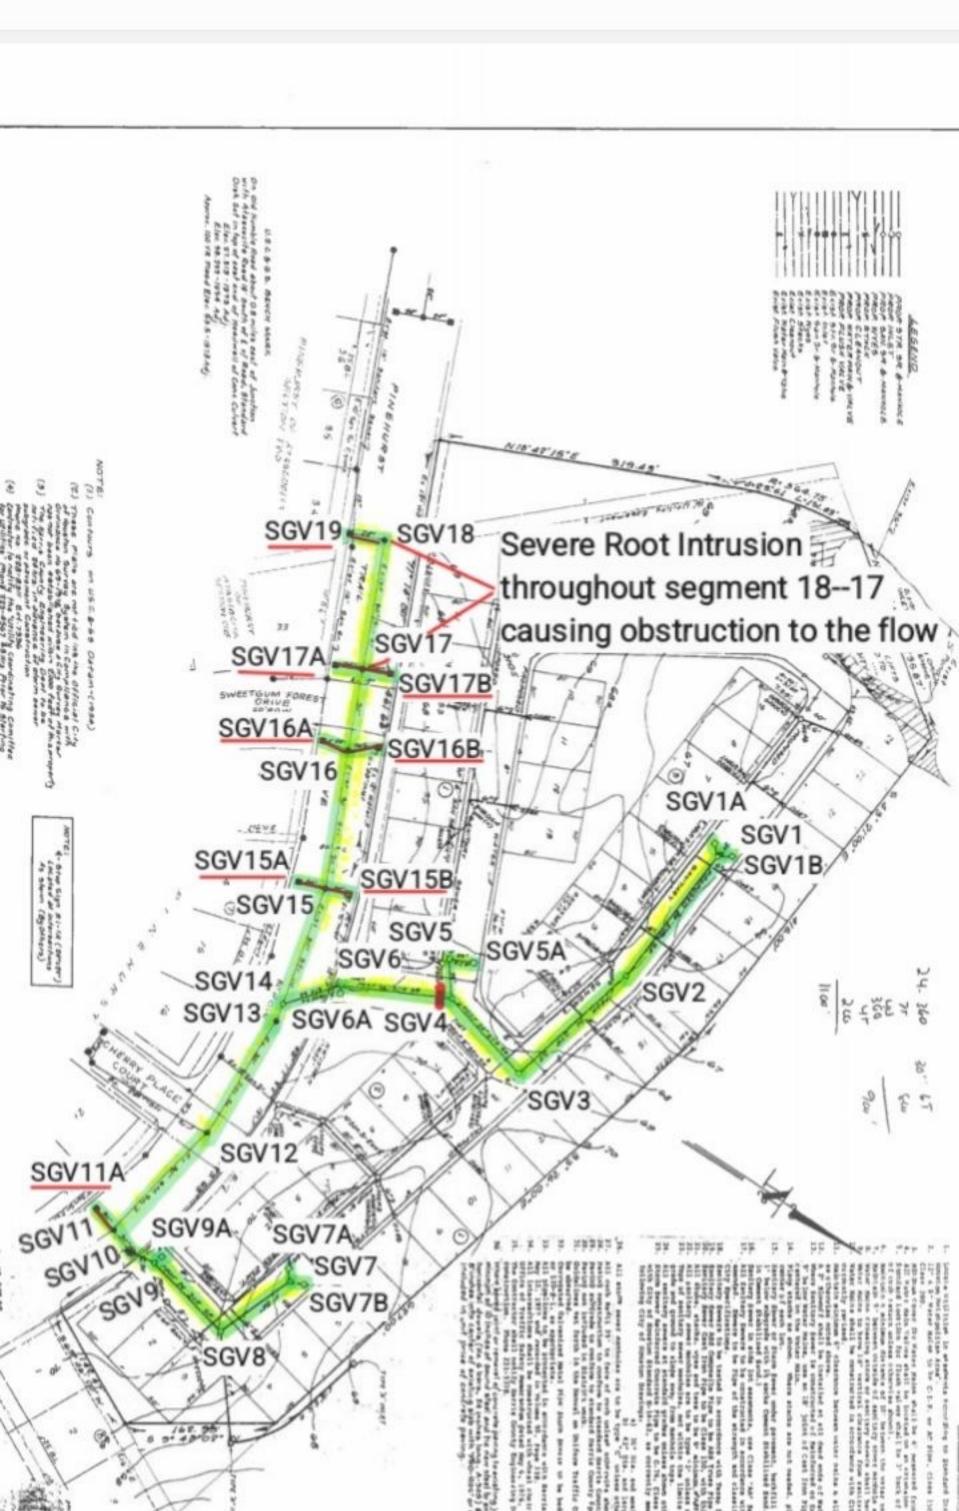

Ms. Jasso reported on District drainage issues. She stated that Lone Star Erosion Control has finished televising and cleaning out the Golf Villas storm drain lines on July 24.

Ms. Jasso reported on the HydroAx Update. She stated that HydroAx began work on Monday, August 5, 2024 and were complete by Friday, August 9, 2024. She noted that the work was strictly for storm damage repair. She noted that HydroAx removed the trees and debris that was agreed upon, however, in order not to damage the golf course cart paths, they did not remove the root balls. She reported that HydroAx and another contractor are investigating ways to remove or demolish the root balls without having to use large equipment.

- 10. **Discuss drainage issues and take any appropriate action.** The President recognized Ms. Jasso, who reviewed televising and drainage maps, copies of which are attached to the Owner's Representative Monthly Report. Mr. Bailey discussed the possibility of building a detention pond near tee box 9 and/or directing storm water flow from the area of The Golf Villas to the Harris County Municipal Utility District No. 151 ditch. He stated that BGE will attempt to meet with Harris County Precinct No. 3 regarding sharing costs.
- 11. Review Engineer's Report, authorize necessary capital projects, authorize capacity commitments, review bids and award construction contracts. The President