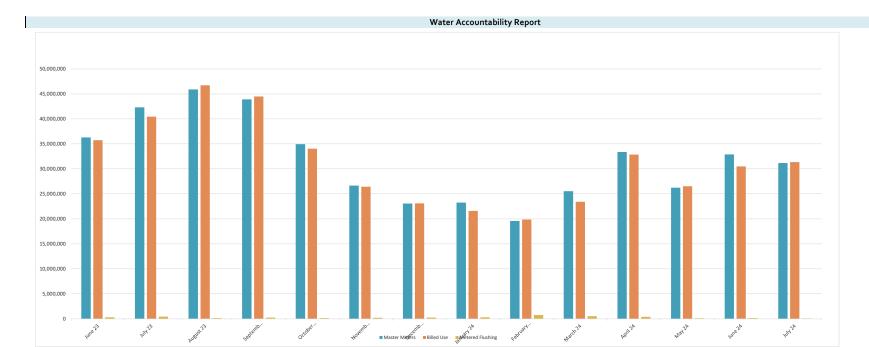

Upon motion by Director Lopez, seconded by Director Mielke, after full discussion and the question being put to the Board, the Board voted unanimously to approve the Resolution.

- 6. **Review Operations Report and authorize District maintenance and disconnection of delinquent accounts.** The President recognized Mr. Jenkins, who reviewed the Operations Report for July 2024, a copy of which is attached as *Exhibit E*.
  - Mr. Jenkins reported a 103.6% accountability for the period June 26, 2024-July 23, 2024.
- Mr. Jenkins reviewed the Executive Summary, the Major Maintenance Summary for July, and the delinquencies. He reported that 125 letters were mailed, 75 delinquent tags were hung, and 20 accounts were disconnected for non-payment.
- Mr. Jenkins discussed the District's performance during Hurricane Beryl. He said the facilities ran well.