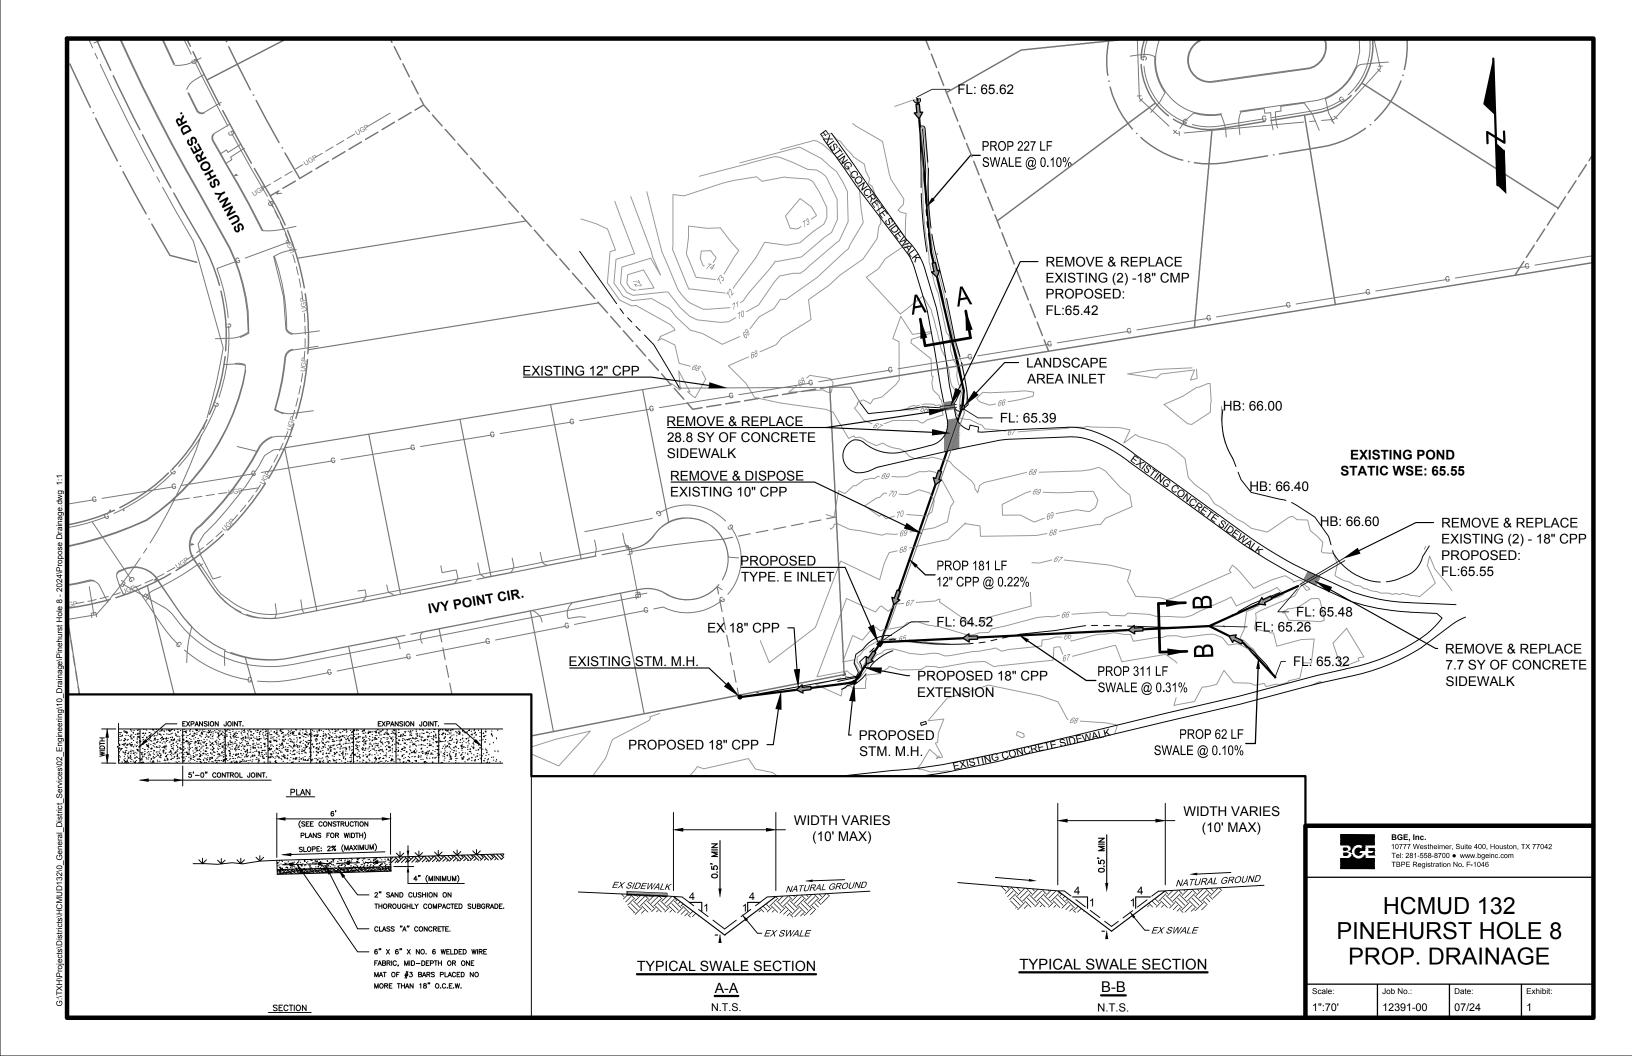

Mr. Bailey reported on Pinehurst Hole 8. He stated that BGE received a bid from Resha Corporation/Epic Industries in the amount of \$98,936.09 for the drainage improvements around the Pinehurst Hole 8 tee box. He noted that BGE did receive a bid in a lower amount from another contractor, but it was on an earlier bid form with fewer items. He noted that BGE has requested that they update their bid on the latest bid form. Discussion ensued.