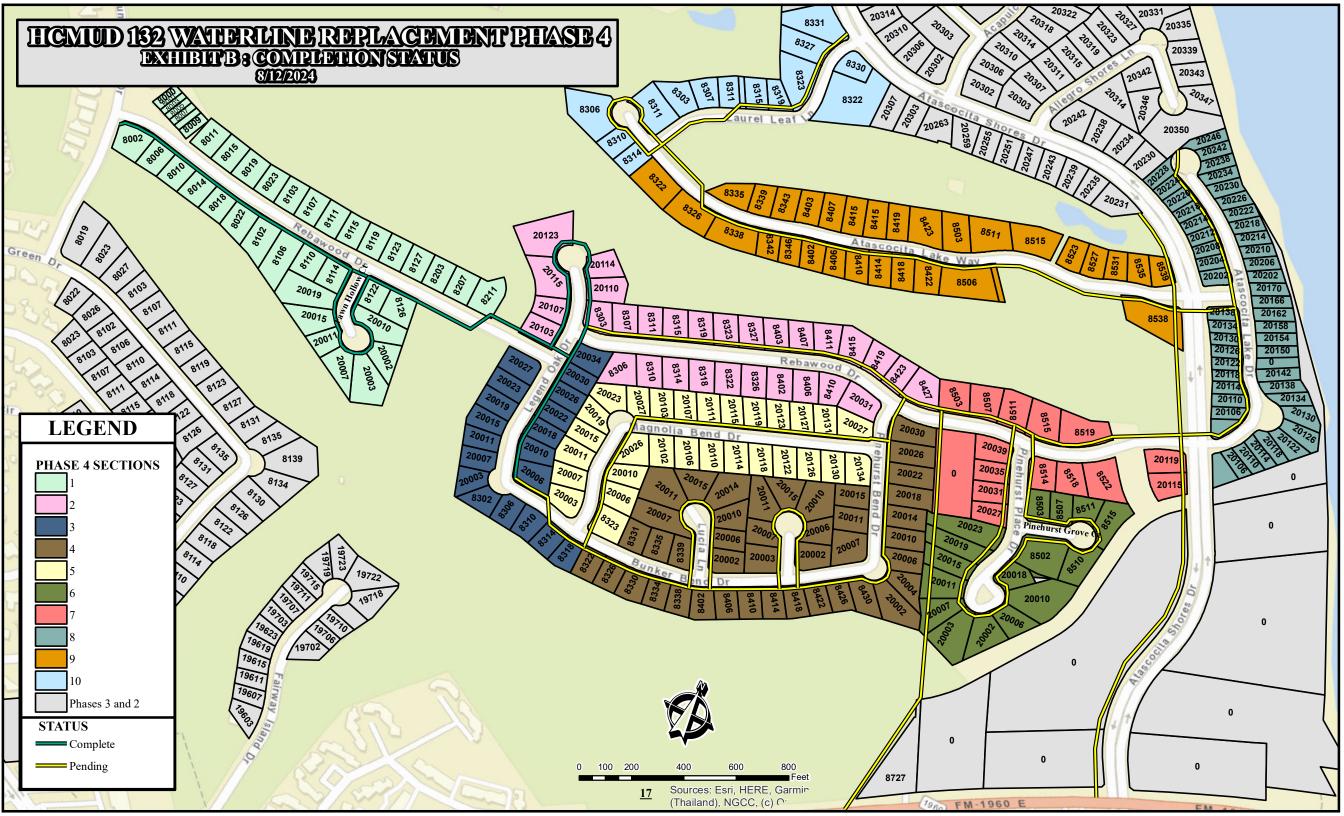

Ms. Jasso reported on Water Line Replacement Phase 4. She stated that Texkota has installed approximately 4,200 feet of pipe, six fire hydrants and 13 gate valves. She noted that they have run into six de-watering areas, which has slightly delayed progress. She stated the contractor has experienced four instances where an unmarked gas line was hit by an excavator or a bore machine.

Mr. Bailey reported on the Waterline Replacement, Phase 4 project, stating that the contractor, Texkota Enterprises, LLC, continues work on the project. He presented and recommended for approval Pay Estimate No. 1 in the amount of \$170,342.10. He also presented Change Order No. 1 and Change Order No. 2 in the amounts of \$25,541.36 and \$12,770.68 for dewatering of bore pits due to the presence of groundwater in the construction areas.