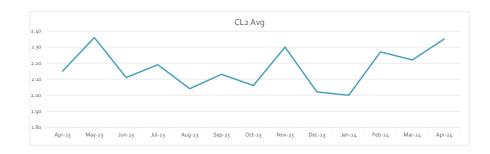

8/1/2024  |
| Delinquent Letters Mailed        | 125    | 7/5/2024  |
| Delinquent Tags Hung             | 75     | 7/22/2024 |
| Disconnects for Non Payment      | 20     | 7/29/2024 |



#### Water Production and Quality

#### Water Quality Report - Disinfection Monitoring

Current Annual Avg

2.17

| Date   | CL <sub>2</sub> Avg |
|--------|---------------------|
| Apr-23 | 2.15                |
| May-23 | 2.36                |
| Jun-23 | 2.11                |
| Jul-23 | 2.19                |
| Aug-23 | 2.04                |
| Sep-23 | 2.13                |
| Oct-23 | 2.06                |
| Nov-23 | 2.30                |
| Dec-23 | 2.02                |
| Jan-24 | 2.00                |
| Feb-24 | 2.27                |
| Mar-24 | 2.22                |
| Apr-24 | 2.35                |





|        | Water Accountability Report Historical |                       |                          |               |            |                                   |                                                  |                  |                |                    |                      |                                   |
|--------|----------------------------------------|-----------------------|--------------------------|---------------|------------|-----------------------------------|--------------------------------------------------|------------------|----------------|--------------------|----------------------|-----------------------------------|
| Month  | Read Date                              | Number of Connections | Calendar Month<br>Pumped | Master Meters | Billed