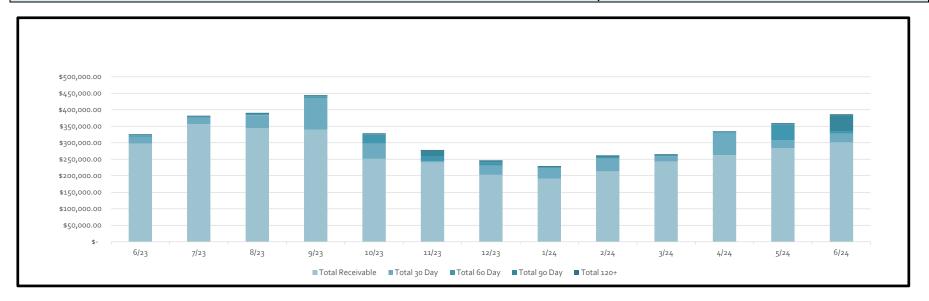

| Jul-23                 | Jul-24        |
|---------------------------------------------|------------------------|---------------|
|                                             |                        |               |
| Number of Accounts Billed                   | 1949                   | 1936          |
| Avg Water Use for Accounts Billed in gallon | 21,930                 | 17,236        |
| Total Billed                                | \$<br>295,980          | \$<br>247,032 |
| Total Aged Receivables                      | \$<br>1,355            | \$<br>54,328  |
| Total Receivables                           | \$<br>297 <b>,</b> 336 | \$<br>301,360 |

#### 12 Billing Month History by Category



## 12 Month Accounts Receivable and Collections Report



| Date  | Total Receivable | Total 30 Day | Total 6o Day | Total 90 Day | Total 120+  |
|-------|------------------|--------------|--------------|--------------|-------------|
| 6/23  | \$ 297,335.93    | \$ 21,496.78 | \$ 2,636.14  | \$ 1,626.72  | \$ 2,732.12 |
| 7/23  | \$ 356,227.42    | \$ 19,807.04 | \$ 2,876.34  | \$ 691.05    | \$ 2,673.51 |
| 8/23  | \$ 343,653.61    | \$ 39,801.43 | \$ 3,547.64  | \$ 2,010.24  | \$ 1,991.10 |
| 9/23  | \$ 339,559-33    | \$ 96,520.29 | \$ 5,165.35  | \$ 1,569.29  | \$ 1,966.68 |
| 10/23 | \$ 251,370.60    | \$ 46,047.01 | \$ 27,329.55 | \$ 1,136.42  | \$ 3,031.03 |
| 11/23 | \$ 240,321.82    | \$ 4,198.39  | \$ 15,498.51 | \$ 15,522.11 | \$ 2,610.15 |
| 12/23 | \$ 202,636.80    | \$ 27,512.17 | \$ 11,410.82 | \$ 1,425.26  | \$ 3,646.95 |
| 1/24