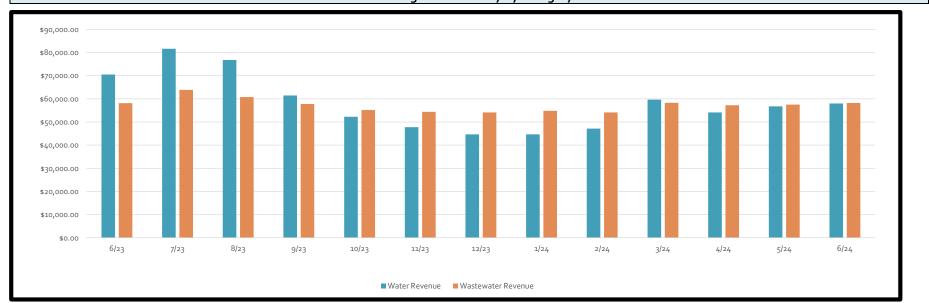

|  |  |  |  |  |



## **Billing Summary**

| Description                                 | Jul-23                 | Jul-24        |
|---------------------------------------------|------------------------|---------------|
|                                             |                        |               |
| Number of Accounts Billed                   | 1949                   | 1936          |
| Avg Water Use for Accounts Billed in gallon | 21,930                 | 17,236        |
| Total Billed                                | \$<br>295,980          | \$<br>247,032 |
| Total Aged Receivables                      | \$<br>1,355            | \$<br>54,328  |
| Total Receivables                           | \$<br>297 <b>,</b> 336 | \$<br>301,360 |

#### 12 Billing Month History by Category



## 12 Month Accounts Receivable and Collections Report



| Date  | Total Receivable | Total 30 Day | Total 6o Day | Total 90 Day | Total 120+  |
|-------|------------------|--------------|--------------|--------------|-------------|
| 6/23  | \$ 297,335.93    | \$ 21,496.78 | \$ 2,636.14  | \$ 1,626.72  | \$ 2,732.12 |
| 7/23  | \$ 356,227.42    | \$ 19,807.04 | \$ 2,876.34  | \$ 691.05    | \$ 2,673.51 |
| 8/23  | \$ 343,653.61    | \$ 39,801.43 | \$ 3,547.64  | \$ 2,010.24  | \$ 1,991.10 |
| 9/23  | \$ 339,559-33    | \$ 96,520.29 | \$ 5,165.35  | \$ 1,569.29  | \$ 1,966.68 |
| 10/23 | \$ 251,370.60    | \$ 46,047.01 | \$ 27,329.55 | \$ 1,136.42  | \$ 3,031.03 |
| 11/23 | \$ 240,321.82    | \$ 4,198.39  | \$ 15,498.51 | \$ 15,522.11 | \$ 2,610.15 |
| 12/23 | \$ 202,636.80    | \$ 27,5